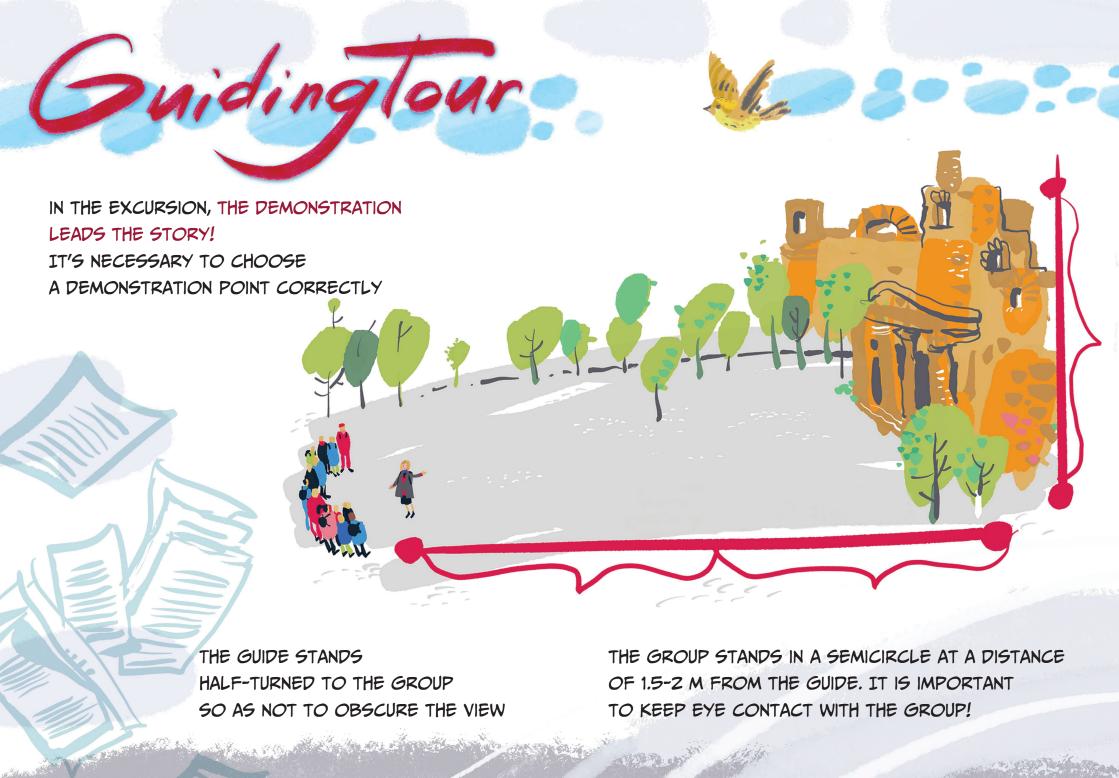

## Guidingtour

AFTER THE PREPARATORY
WORK, WE HAVE TO WRITE
A TEXT FOR THE EXCURSION
AND ELABORATE A ROUTE

THE ROUTE BEFOREHAND IN ORDER TO DEFINE THE TIME FOR OBSERVING

THE OBJECTS AND OBJECT-TO-OBJECT TRANSITIONING, TO CHOOSE

POINTS OF DEMONSTRATIONS,

IT'S NECESSARY TO FOLLOW

AND TO DEFINE LOCATIONS FOR

TRANSPORT STOPS

35 MINUTES

10 MINUTES