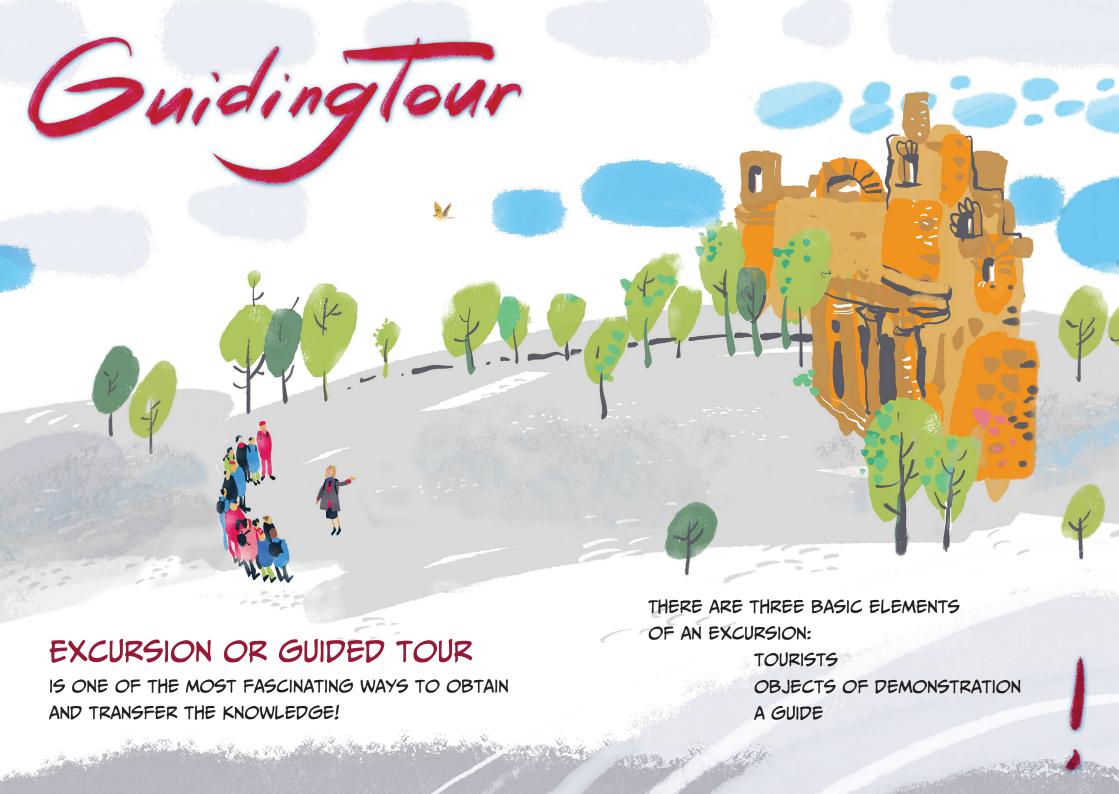

and all interested with the subject. The guide has been prepared within the International Technical Assistance Project "EU4Youth: School Garden for the Development of Agricultural Entrepreneurship" financed by the European Union and co-financed by the Green Cross International. The Non-governmental Organization "Green Cross Belarus" takes responsibility for the content of this publication. The publication can in no way be taken to reflect the views of the European Union and the Green Cross International.

NGO "Green Cross Belarus", postal code 220026, Belarus, Minsk, 95 Partizansky av., office 10 gcb@greencross.by www.greencross.by

© A. Vygonnaya

© L. Fakeyeva

© S. Ryzhikova

© Green Cross Belarus NGO

## SCHOOL GARDEN

BASICS OF TOURIST GUIDING IN PICTURES



TRANSLATED FROM RUSSIAN

















## "SCHOOL GARDEN"



IT IS IMPORTANT TO KEEP TRACK OF MAIN
TOPIC DEVELOPMENT, WHAT IS THE REASON
TO SHOW PARTICULAR OBJECTS TO TOURISTS





IT'S BETTER TO FINISH THE ROUTE WITH THE BRIGHTEST AND MOST INTERESTING OBJECTS



## Guidingtour



AFTER THE PREPARATORY
WORK, WE HAVE TO WRITE
A TEXT FOR THE EXCURSION
AND ELABORATE A ROUTE

THE ROUTE BEFOREHAND IN ORDER TO DEFINE THE TIME FOR OBSERVING

THE OBJECTS AND OBJECT-TO-OBJECT TRANSITIONING, TO CHOOSE

POINTS OF DEMONSTRATIONS,

IT'S NECESSARY TO FOLLOW

AND TO DEFINE LOCATIONS FOR

TRANSPORT STOPS

35 MINUTES

10 MINUTES