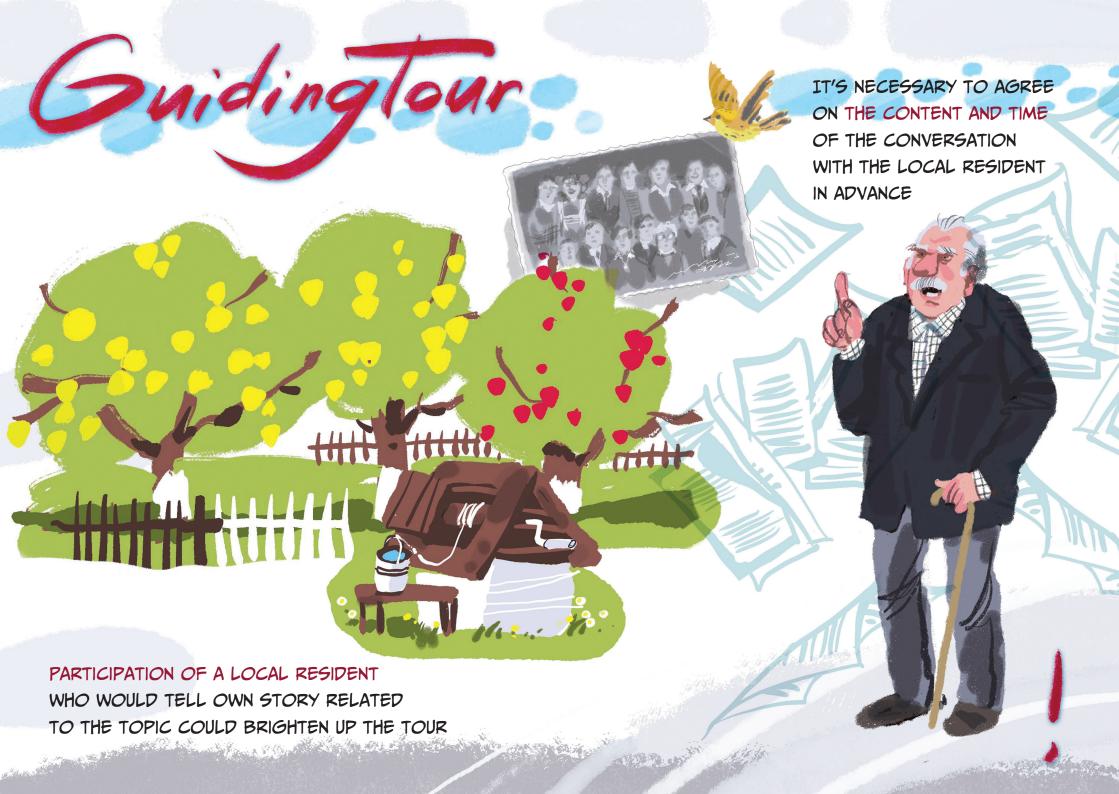

nterested with the subject. The guide has been prepared within the International Technical Assistance Project "EU4Youth: School Garden for the Development of Agricultural Entrepreneurship" financed by the European Union and co-financed by the Green Cross International. The Non-governmental Organization "Green Cross Belarus" takes responsibility for the content of this publication. The publication can in no way be taken to reflect the views of the European Union and the Green Cross International.

NGO "Green Cross Belarus", postal code 220026, Belarus, Minsk, 95 Partizansky av., office 10 gcb@greencross.by www.greencross.by

© A. Vygonnaya

© L. Fakeyeva

© S. Ryzhikova

© Green Cross Belarus NGO

## SCHOOL GARDEN

BASICS OF TOURIST GUIDING IN PICTURES



TRANSLATED FROM RUSSIAN

















## "SCHOOL GARDEN"



IT IS IMPORTANT TO KEEP TRACK OF MAIN
TOPIC DEVELOPMENT, WHAT IS THE REASON
TO SHOW PARTICULAR OBJECTS TO TOURISTS





IT'S BETTER TO FINISH THE ROUTE WITH THE BRIGHTEST AND MOST INTERESTING OBJECTS



## Guidingtour



AFTER THE PREPARATORY
WORK, WE HAVE TO WRITE
A TEXT FOR THE EXCURSION
AND ELABORATE A ROUTE

THE ROUTE BEFOREHAND IN ORDER TO DEFINE THE TIME FOR OBSERVING

THE OBJECTS AND OBJECT-TO-OBJECT TRANSITIONING, TO CHOOSE

POINTS OF DEMONSTRATIONS,

IT'S NECESSARY TO FOLLOW

AND TO DEFINE LOCATIONS FOR

TRANSPORT STOPS

35 MINUTES

10 MINUTES